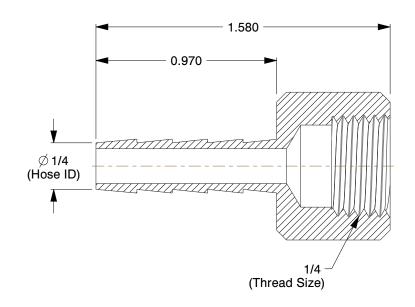

## 6AFN5

Hose Barb, 1/4 In Barb, 1/4 In FNPT, Brass

| UNIT  |  |
|-------|--|
| INCH  |  |
| SHEET |  |

1 of 1