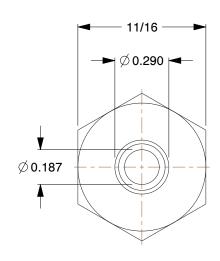

## 6AFN5

Hose Barb, 1/4 In Barb, 1/4 In FNPT, Brass

| UNIT  |  |
|-------|--|
| INCH  |  |
| SHEET |  |

1 of 1