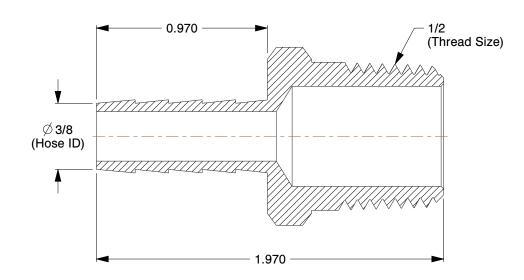

## NOTES:

- 1. FITTING STYLE: Straight 2. MAX. PRESSURE: 300 psi.
- 3. CLAMP TYPE: Crimped or Hose Clamp

100 Grainger Parkway, Lake Forest, Illinois 60045-5201 1-(800) GRAINGER, 1-(800) 472-4643, (847) 535-1000 www.grainger.com This file and any associated information and specifications are provided for reference and evaluation purposes only, and is subject to change without notice. Grainger makes no representations, warranties or guarantees as to the appropriateness, accuracy, completeness, or suitability for any purpose, of the file, information or specifications.

## COMPONENT

Barbed Hose Fittings

## 6AFN4

Hose Barb, 3/8 In Barb, 1/2 In MNPT, Brass

INCH
SHEET

1 of 1