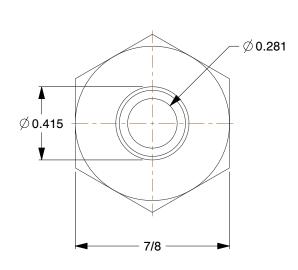

## NOTES:

- 1. FITTING STYLE: Straight 2. MAX. PRESSURE: 300 psi.
- 3. CLAMP TYPE: Crimped or Hose Clamp

100 Grainger Parkway, Lake Forest, Illinois 60045-5201 1-(800) GRAINGER, 1-(800) 472-4643, (847) 535-1000 www.grainger.com This file and any associated information and specifications are provided for reference and evaluation purposes only, and is subject to change without notice. Grainger makes no representations, warranties or guarantees as to the appropriateness, accuracy, completeness, or suitability for any purpose, of the file, information or specifications.

## COMPONENT

Barbed Hose Fittings

## 6AFN4

Hose Barb, 3/8 In Barb, 1/2 In MNPT, Brass

INCH
SHEET

1 of 1