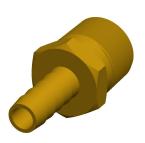

## NOTES:

- 1. FITTING STYLE: Straight 2. MAX. PRESSURE: 300 psi.
- 3. CLAMP TYPE: Crimped or Hose Clamp

100 Grainger Parkway, Lake Forest, Illinois 60045-5201 1-(800) GRAINGER, 1-(800) 472-4643, (847) 535-1000 www.grainger.com This file and any associated information and specifications are provided for reference and evaluation purposes only, and is subject to change without notice. Grainger makes no representations, warranties or guarantees as to the appropriateness, accuracy, completeness, or suitability for any purpose, of the file, information or specifications.

## COMPONENT

Barbed Hose Fittings

## 6AFN4

Hose Barb, 3/8 In Barb, 1/2 In MNPT, Brass

INCH
SHEET

1 of 1