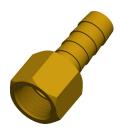

## **NOTES:**

- 1. FITTING STYLE: Straight 2. MAX. PRESSURE: 300 psi.
- 3. CLAMP TYPE: Crimped or Hose Clamp



100 Grainger Parkway, Lake Forest, Illinois 60045-5201 1-(800) GRAINGER, 1-(800) 472-4643, (847) 535-1000 www.grainger.com This file and any associated information and specifications are provided for reference and evaluation purposes only, and is subject to change without notice. Grainger makes no representations, warranties or guarantees as to the appropriateness, accuracy, completeness, or suitability for any purpose, of the file, information or specifications. You are solely responsible for the use of the file, information or specifications.

This drawing is the property of GRAINGER. It contains confidential, proprietary information that is GRAINGER property. Do not dis