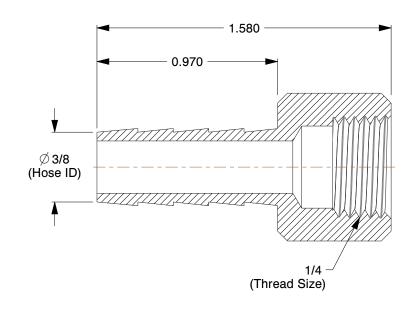

## **NOTES:**

- 1. FITTING STYLE: Straight 2. MAX. PRESSURE: 300 psi.
- 3. CLAMP TYPE: Crimped or Hose Clamp

100 Grainger Parkway, Lake Forest, Illinois 60045-5201 1-(800) GRAINGER, 1-(800) 472-4643, (847) 535-1000 www.grainger.com This file and any associated information and specifications are provided for reference and evaluation purposes only, and is subject to change without notice. Grainger makes no representations, warranties or guarantees as to the appropriateness, accuracy, completeness, or suitability for any purpose, of the file, information or specifications. You are solely responsible for the use of the file, information or specifications.

## 6AFN3

Hose Barb, 3/8 In Barb, 1/4 In FNPT, Brass

INCH
SHEET

1 of 1