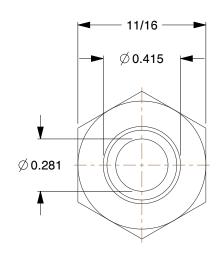

## **NOTES:**

- 1. FITTING STYLE: Straight 2. MAX. PRESSURE: 300 psi.
- 3. CLAMP TYPE: Crimped or Hose Clamp



100 Grainger Parkway, Lake Forest, Illinois 60045-5201 1-(800) GRAINGER, 1-(800) 472-4643, (847) 535-1000 www.grainger.com This file and any associated information and specifications are provided for reference and evaluation purposes only, and is subject to change without notice. Grainger makes no representations, warranties or guarantees as to the appropriateness, accuracy, completeness, or suitability for any purpose, of the file, information or specifications. You are solely responsible for the use of the file, information or specifications.

This drawing is the property of GRAINGER. It contains confidential, proprietary information that is GRAINGER property. Do not discl