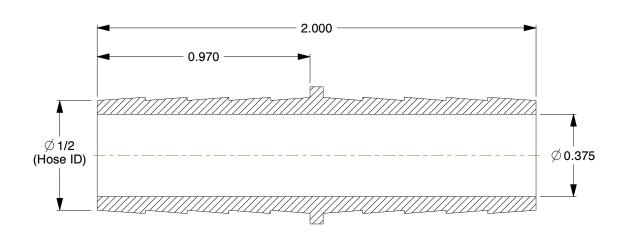

## **NOTES:**

- 1. FITTING STYLE: Straight 2. MAX. PRESSURE: 300 psi.
- 3. CLAMP TYPE: Crimped or Hose Clamp

100 Grainger Parkway, Lake Forest, Illinois 60045-5201 1-(800) GRAINGER, 1-(800) 472-4643, (847) 535-1000 www.grainger.com This file and any associated information and specifications are provided for reference and evaluation purposes only, and is subject to change without notice. Grainger makes no representations, warranties or guarantees as to the appropriateness, accuracy, completeness, or suitability for any purpose, of the file, information or specifications. You are solely responsible for the use of the file, information or specifications.