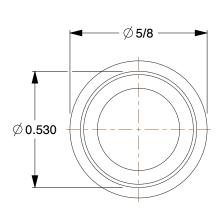

## **NOTES:**

- 1. FITTING STYLE: Straight 2. MAX. PRESSURE: 300 psi.
- 3. CLAMP TYPE: Crimped or Hose Clamp

100 Grainger Parkway, Lake Forest, Illinois 60045-5201 1-(800) GRAINGER, 1-(800) 472-4643, (847) 535-1000 www.grainger.com This file and any associated information and specifications are provided for reference and evaluation purposes only, and is subject to change without notice. Grainger makes no representations, warranties or guarantees as to the appropriateness, accuracy, completeness, or suitability for any purpose, of the file, information or specifications. You are solely responsible for the use of the file, information or specifications.