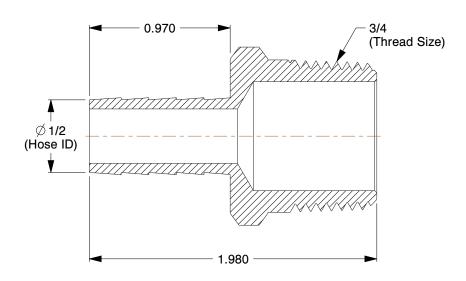

## NOTES:

- 1. FITTING STYLE: Straight 2. MAX. PRESSURE: 300 psi.
- 3. CLAMP TYPE: Crimped or Hose Clamp

100 Grainger Parkway, Lake Forest, Illinois 60045-5201 1-(800) GRAINGER, 1-(800) 472-4643, (847) 535-1000 www.grainger.com

1.513

6AFL7

COMPONENT

Hose Barb, 1/2 In Barb, 3/4 In MNPT, Brass

| Barbed Hose Fittings |        |
|----------------------|--------|
|                      | UNIT   |
| 7                    | INCH   |
| Barb, 3/4 In         | SHEET  |
|                      | 1 of 1 |