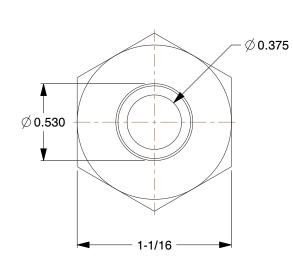

1.513

6AFL7

COMPONENT

Hose Barb, 1/2 In Barb, 3/4 In MNPT, Brass

| Barbed Hose Fittings |        |
|----------------------|--------|
|                      | UNIT   |
| 7                    | INCH   |
| Barb, 3/4 In         | SHEET  |
|                      | 1 of 1 |