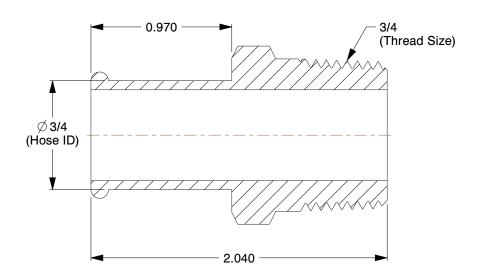

## NOTES:

1. FITTING STYLE: Straight 2. MAX. PRESSURE: 300 psi.

3. CLAMP TYPE: Crimped or Hose Clamp

100 Grainger Parkway, Lake Forest, Illinois 60045-5201 1-(800) GRAINGER, 1-(800) 472-4643, (847) 535-1000 www.grainger.com This file and any associated information and specifications are provided for reference and evaluation purposes only, and is subject to change without notice. Grainger makes no representations, warranties or guarantees as to the appropriateness, accuracy, completeness, or suitability for any purpose, of the file, information or specifications. You are solely responsible for the use of the file, information or specifications.

## 6AFK4

Hose Barb, 3/4 In Barb, 3/4 In MNPT, Brass

| UNIT   |
|--------|
| INCH   |
| SHEET  |
| 1 of 1 |