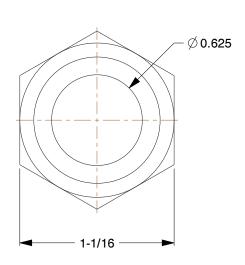

## 6AFK4

Hose Barb, 3/4 In Barb, 3/4 In MNPT, Brass

| UNIT   |
|--------|
| INCH   |
| SHEET  |
| 1 of 1 |