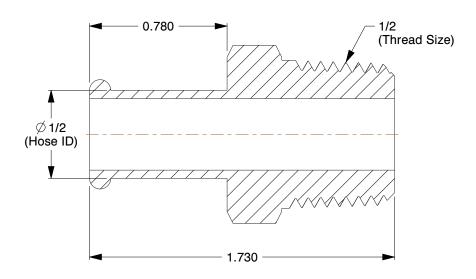

## **NOTES:**

FITTING STYLE: Straight
MAX. PRESSURE: 300 psi.
CLAMP TYPE: Hose Clamp

100 Grainger Parkway, Lake Forest, Illinois 60045-5201 1-(800) GRAINGER, 1-(800) 472-4643, (847) 535-1000 www.grainger.com This file and any associated information and specifications are provided for reference and evaluation purposes only, and is subject to change without notice. Grainger makes no representations, warranties or guarantees as to the appropriateness, accuracy, completeness, or suitability for any purpose, of the file, information or specifications. You are solely responsible for the use of the file, information or specifications.

SCALE

6AFK3

COMPONENT

Hose Barb, 1/2 In Barb, 1/2 In MNPT, Brass

| Barbed Hose Fittings |        |
|----------------------|--------|
|                      | UNIT   |
| (3                   | INCH   |
| sarb, 1/2 In         | SHEET  |
|                      | 1 of 1 |