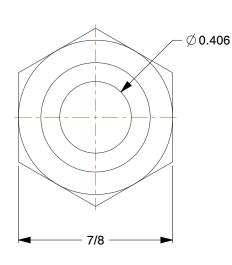

SCALE

6AFK3

COMPONENT

Hose Barb, 1/2 In Barb, 1/2 In MNPT, Brass

| Barbed Hose Fittings |        |
|----------------------|--------|
|                      | UNIT   |
| (3                   | INCH   |
| sarb, 1/2 In         | SHEET  |
|                      | 1 of 1 |