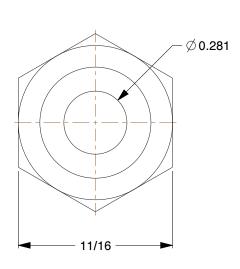

SCALE

6AFJ8

COMPONENT

Hose Barb, 3/8 In Barb, 3/8 In MNPT, Brass

| Barbed Hose Fittings |        |
|----------------------|--------|
|                      | UNIT   |
| 8                    | INCH   |
| arb, 3/8 In<br>ss    | SHEET  |
|                      | 1 of 1 |