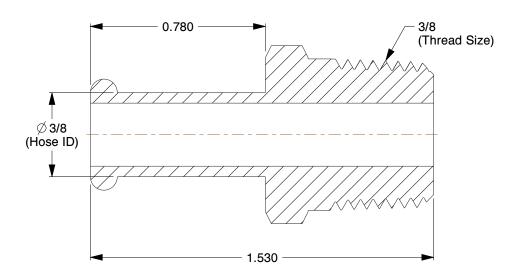

## **NOTES:**

FITTING STYLE: Straight
MAX. PRESSURE: 300 psi.
CLAMP TYPE: Hose Clamp

100 Grainger Parkway, Lake Forest, Illinois 60045-5201 1-(800) GRAINGER, 1-(800) 472-4643, (847) 535-1000 www.grainger.com This file and any associated information and specifications are provided for reference and evaluation purposes only, and is subject to change without notice. Grainger makes no representations, warranties or guarantees as to the appropriateness, accuracy, completeness, or suitability for any purpose, of the file, information or specifications. You are solely responsible for the use of the file, information or specifications.

SCALE

6AFJ8

COMPONENT

Hose Barb, 3/8 In Barb, 3/8 In MNPT, Brass

| Barbed Hose Fittings |        |
|----------------------|--------|
|                      | UNIT   |
| 8                    | INCH   |
| arb, 3/8 In<br>ss    | SHEET  |
|                      | 1 of 1 |