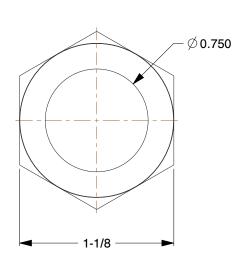

1.429

SCALE

6AFJ5

COMPONENT

Hose Barb, 1 In Barb, 3/4 In MNPT, Brass

| Barbed Hose Fittings |        |
|----------------------|--------|
|                      | UNIT   |
| 5                    | INCH   |
| arb, 3/4 In<br>iss   | SHEET  |
|                      | 1 of 1 |