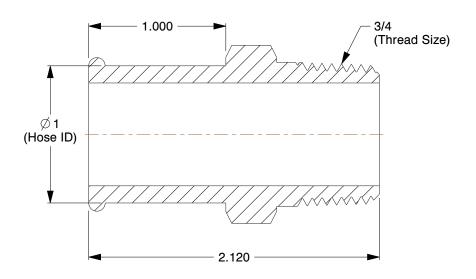

1.429

SCALE

6AFJ5

COMPONENT

Hose Barb, 1 In Barb, 3/4 In MNPT, Brass

| Barbed Hose Fittings |        |
|----------------------|--------|
|                      | UNIT   |
| 5                    | INCH   |
| arb, 3/4 In<br>iss   | SHEET  |
|                      | 1 of 1 |