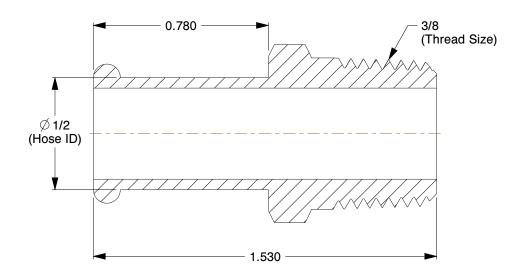

## **NOTES:**

1. FITTING STYLE: Straight 2. MAX. PRESSURE: 300 psi.

3. CLAMP TYPE: Crimped or Hose Clamp

100 Grainger Parkway, Lake Forest, Illinois 60045-5201 1-(800) GRAINGER, 1-(800) 472-4643, (847) 535-1000 www.grainger.com This file and any associated information and specifications are provided for reference and evaluation purposes only, and is subject to change without notice. Grainger makes no representations, warranties or guarantees as to the appropriateness, accuracy, completeness, or suitability for any purpose, of the file, information or specifications.

## 6AFH8

Hose Barb, 1/2 In Barb, 3/8 In MNPT, Brass

INCH
SHEET

1 of 1