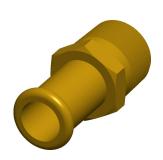

## **NOTES:**

1. FITTING STYLE: Straight 2. MAX. PRESSURE: 300 psi.

3. CLAMP TYPE: Crimped or Hose Clamp



100 Grainger Parkway, Lake Forest, Illinois 60045-5201 1-(800) GRAINGER, 1-(800) 472-4643, (847) 535-1000 www.grainger.com This file and any associated information and specifications are provided for reference and evaluation purposes only, and is subject to change without notice. Grainger makes no representations, warranties or guarantees as to the appropriateness, accuracy, completeness, or suitability for any purpose, of the file, information or specifications.

You are solely responsible for the use of the file, information or specifications.

This drawing is the property of GRAINGER. It contains confidential, proprietary information that is GRAINGER property. Do not discl