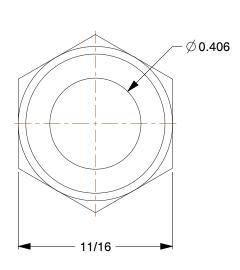

## **NOTES:**

1. FITTING STYLE: Straight 2. MAX. PRESSURE: 300 psi.

3. CLAMP TYPE: Crimped or Hose Clamp



100 Grainger Parkway, Lake Forest, Illinois 60045-5201 1-(800) GRAINGER, 1-(800) 472-4643, (847) 535-1000 www.grainger.com This file and any associated information and specifications are provided for reference and evaluation purposes only, and is subject to change without notice. Grainger makes no representations, warranties or guarantees as to the appropriateness, accuracy, completeness, or suitability for any purpose, of the file, information or specifications.

You are solely responsible for the use of the file, information or specifications.

This drawing is the property of GRAINGER. It contains confidential, proprietary information that is GRAINGER property. Do not disclos