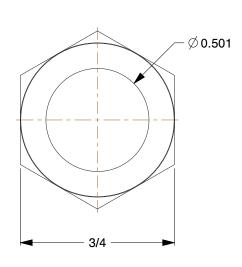

SCALE

6AFH7

COMPONENT

Hose Barb, 5/8 In Barb, 3/8 In MNPT, Brass

| Barbed Hose Fittings |        |
|----------------------|--------|
|                      | UNIT   |
| 7                    | INCH   |
| sarb, 3/8 In<br>ss   | SHEET  |
|                      | 1 of 1 |