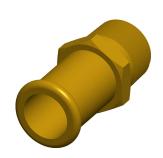

## NOTES:

1. FITTING STYLE: Straight

2. CLAMP TYPE: Crimped or Hose Clamp

100 Grainger Parkway, Lake Forest, Illinois 60045-5201 1-(800) GRAINGER, 1-(800) 472-4643, (847) 535-1000 www.grainger.com This file and any associated information and specifications are provided for reference and evaluation purposes only, and is subject to change without notice. Grainger makes no representations, warranties or guarantees as to the appropriateness, accuracy, completeness, or suitability for any purpose, of the file, information or specifications. You are solely responsible for the use of the file, information or specifications.

SCALE

6AFH7

COMPONENT

Hose Barb, 5/8 In Barb, 3/8 In MNPT, Brass

| Barbed Hose Fittings |        |
|----------------------|--------|
|                      | UNIT   |
| 7                    | INCH   |
| sarb, 3/8 In<br>ss   | SHEET  |
|                      | 1 of 1 |