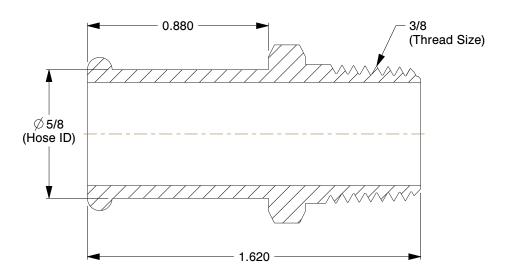

SCALE

6AFH7

COMPONENT

Hose Barb, 5/8 In Barb, 3/8 In MNPT, Brass

| Barbed Hose Fittings |        |
|----------------------|--------|
|                      | UNIT   |
| 7                    | INCH   |
| sarb, 3/8 In<br>ss   | SHEET  |
|                      | 1 of 1 |