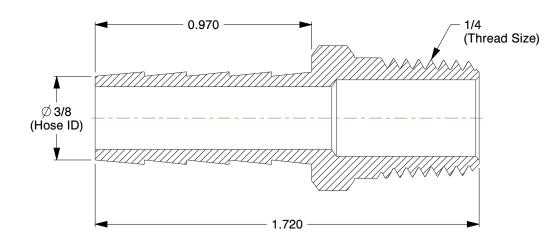

## **NOTES:**

- 1. FITTING STYLE: Straight 2. MAX. PRESSURE: 300 psi.
- 3. CLAMP TYPE: Crimped or Hose Clamp

100 Grainger Parkway, Lake Forest, Illinois 60045-5201 1-(800) GRAINGER, 1-(800) 472-4643, (847) 535-1000 www.grainger.com This file and any associated information and specifications are provided for reference and evaluation purposes only, and is subject to change without notice. Grainger makes no representations, warranties or guarantees as to the appropriateness, accuracy, completeness, or suitability for any purpose, of the file, information or specifications. You are solely responsible for the use of the file, information or specifications.

## 6AFH6

Hose Barb, 3/8 In Barb, 1/4 In MNPT, Brass

INCH
SHEET

1 of 1