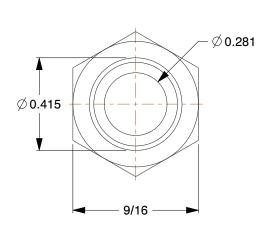

## **NOTES:**

- 1. FITTING STYLE: Straight 2. MAX. PRESSURE: 300 psi.
- 3. CLAMP TYPE: Crimped or Hose Clamp



100 Grainger Parkway, Lake Forest, Illinois 60045-5201 1-(800) GRAINGER, 1-(800) 472-4643, (847) 535-1000 www.grainger.com This file and any associated information and specifications are provided for reference and evaluation purposes only, and is subject to change without notice. Grainger makes no representations, warranties or guarantees as to the appropriateness, accuracy, completeness, or suitability for any purpose, of the file, information or specifications. You are solely responsible for the use of the file, information or specifications.

This drawing is the property of GRAINGER. It contains confidential, proprietary information that is GRAINGER property. Do not discl