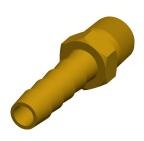

## NOTES:

1. FITTING STYLE: Straight 2. MAX. PRESSURE: 300 psi.

3. CLAMP TYPE: Crimped or Hose Clamp



100 Grainger Parkway, Lake Forest, Illinois 60045-5201 1-(800) GRAINGER, 1-(800) 472-4643, (847) 535-1000 www.grainger.com This file and any associated information and specifications are provided for reference and evaluation purposes only, and is subject to change without notice. Grainger makes no representations, warranties or guarantees as to the appropriateness, accuracy, completeness, or suitability for any purpose, of the file, information or specifications.

You are solely responsible for the use of the file, information or specifications.

This drawing is the property of GRAINGER. It contains confidential, proprietary information that is GRAINGER property. Do not disclose