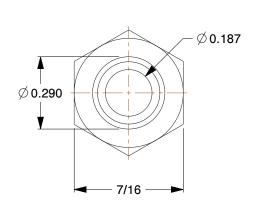

## NOTES:

1. FITTING STYLE: Straight 2. MAX. PRESSURE: 300 psi.

3. CLAMP TYPE: Crimped or Hose Clamp



100 Grainger Parkway, Lake Forest, Illinois 60045-5201 1-(800) GRAINGER, 1-(800) 472-4643, (847) 535-1000 www.grainger.com This file and any associated information and specifications are provided for reference and evaluation purposes only, and is subject to change without notice. Grainger makes no representations, warranties or guarantees as to the appropriateness, accuracy, completeness, or suitability for any purpose, of the file, information or specifications.

You are solely responsible for the use of the file, information or specifications.

This drawing is the property of GRAINGER. It contains confidential, proprietary information that is GRAINGER property. Do not disclose to