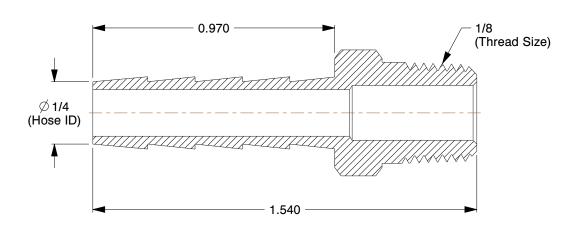

## NOTES:

1. FITTING STYLE: Straight 2. MAX. PRESSURE: 300 psi.

3. CLAMP TYPE: Crimped or Hose Clamp



100 Grainger Parkway, Lake Forest, Illinois 60045-5201 1-(800) GRAINGER, 1-(800) 472-4643, (847) 535-1000 www.grainger.com This file and any associated information and specifications are provided for reference and evaluation purposes only, and is subject to change without notice. Grainger makes no representations, warranties or guarantees as to the appropriateness, accuracy, completeness, or suitability for any purpose, of the file, information or specifications.

You are solely responsible for the use of the file, information or specifications.

This drawing is the property of GRAINGER. It contains confidential, proprietary information that is GRAINGER property. Do not disclose to o