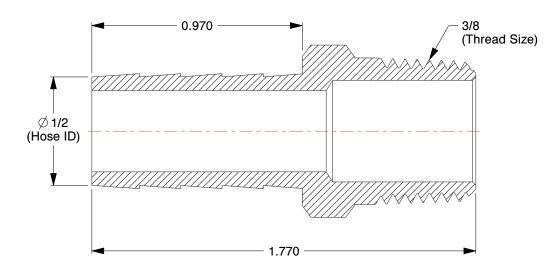

## NOTES:

1. FITTING STYLE: Straight 2. MAX. PRESSURE: 300 psi.

3. CLAMP TYPE: Crimped or Hose Clamp

100 Grainger Parkway, Lake Forest, Illinois 60045-5201 1-(800) GRAINGER, 1-(800) 472-4643, (847) 535-1000 www.grainger.com This file and any associated information and specifications are provided for reference and evaluation purposes only, and is subject to change without notice. Grainger makes no representations, warranties or guarantees as to the appropriateness, accuracy, completeness, or suitability for any purpose, of the file, information or specifications.

2.260

SCALE

\_ но

COMPONENT

Hose Barb, 1/2 In Barb, 3/8 In MNPT, Brass

6AFH2

| Barbed Hose Fittings |        |
|----------------------|--------|
|                      | UNIT   |
| 2                    | INCH   |
| arb, 3/8 In<br>ass   | SHEET  |
|                      | 1 of 1 |