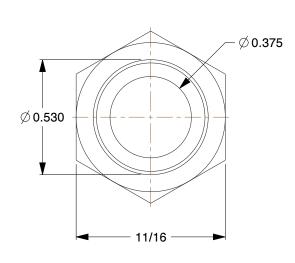

## NOTES:

1. FITTING STYLE: Straight 2. MAX. PRESSURE: 300 psi.

3. CLAMP TYPE: Crimped or Hose Clamp

100 Grainger Parkway, Lake Forest, Illinois 60045-5201 1-(800) GRAINGER, 1-(800) 472-4643, (847) 535-1000 www.grainger.com This file and any associated information and specifications are provided for reference and evaluation purposes only, and is subject to change without notice. Grainger makes no representations, warranties or guarantees as to the appropriateness, accuracy, completeness, or suitability for any purpose, of the file, information or specifications.

2.260

SCALE

\_ но

COMPONENT

Hose Barb, 1/2 In Barb, 3/8 In MNPT, Brass

6AFH2

| Barbed Hose Fittings |        |
|----------------------|--------|
|                      | UNIT   |
| 2                    | INCH   |
| arb, 3/8 In<br>ass   | SHEET  |
|                      | 1 of 1 |