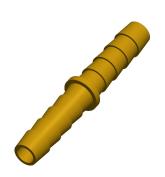

## **NOTES:**

- 1. FITTING STYLE: Straight 2. MAX. PRESSURE: 300 psi.
- 3. CLAMP TYPE: Crimped or Hose Clamp

100 Grainger Parkway, Lake Forest, Illinois 60045-5201 1-(800) GRAINGER, 1-(800) 472-4643, (847) 535-1000 www.grainger.com This file and any associated information and specifications are provided for reference and evaluation purposes only, and is subject to change without notice. Grainger makes no representations, warranties or guarantees as to the appropriateness, accuracy, completeness, or suitability for any purpose, of the file, information or specifications. You are solely responsible for the use of the file, information or specifications.

2.526 Ho

COMPONENT

Barbed Hose Fittings

6AFH1

Hose Mender, 1/4 In Barb, Brass

INCH
SHEET

1 of 1