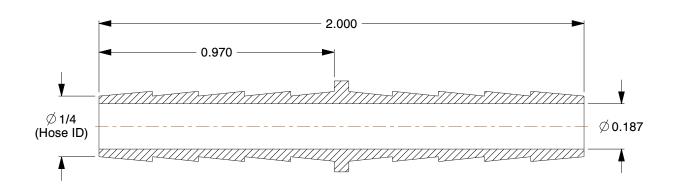

## **NOTES:**

- 1. FITTING STYLE: Straight 2. MAX. PRESSURE: 300 psi.
- 3. CLAMP TYPE: Crimped or Hose Clamp

100 Grainger Parkway, Lake Forest, Illinois 60045-5201 1-(800) GRAINGER, 1-(800) 472-4643, (847) 535-1000 www.grainger.com This file and any associated information and specifications are provided for reference and evaluation purposes only, and is subject to change without notice. Grainger makes no representations, warranties or guarantees as to the appropriateness, accuracy, completeness, or suitability for any purpose, of the file, information or specifications. You are solely responsible for the use of the file, information or specifications.

2.526 Ho

COMPONENT

Barbed Hose Fittings

6AFH1

Hose Mender, 1/4 In Barb, Brass

INCH
SHEET

1 of 1