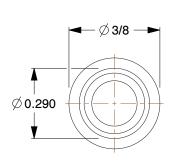

## **NOTES:**

- 1. FITTING STYLE: Straight 2. MAX. PRESSURE: 300 psi.
- 3. CLAMP TYPE: Crimped or Hose Clamp

100 Grainger Parkway, Lake Forest, Illinois 60045-5201 1-(800) GRAINGER, 1-(800) 472-4643, (847) 535-1000 www.grainger.com This file and any associated information and specifications are provided for reference and evaluation purposes only, and is subject to change without notice. Grainger makes no representations, warranties or guarantees as to the appropriateness, accuracy, completeness, or suitability for any purpose, of the file, information or specifications. You are solely responsible for the use of the file, information or specifications.

2.526 Ho

COMPONENT

Barbed Hose Fittings

6AFH1

Hose Mender, 1/4 In Barb, Brass

INCH
SHEET

1 of 1