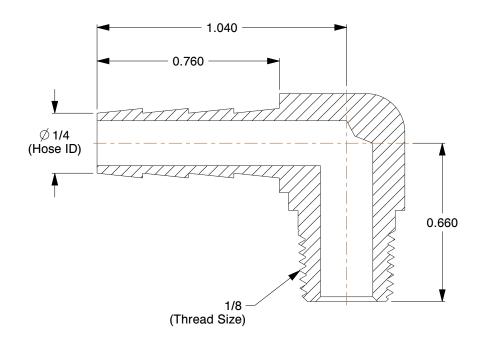

## NOTES:

- 1. MAX. PRESSURE: 300 psi. 2. FITTING STYLE: 90° Elbow
- 3. CLAMP TYPE: Crimped or Hose Clamp

100 Grainger Parkway, Lake Forest, Illinois 60045-5201 1-(800) GRAINGER, 1-(800) 472-4643, (847) 535-1000 www.grainger.com This file and any associated information and specifications are provided for reference and evaluation purposes only, and is subject to change without notice. Grainger makes no representations, warranties or guarantees as to the appropriateness, accuracy, completeness, or suitability for any purpose, of the file, information or specifications.

2.500

SCALE

6AFH0

COMPONENT

Hose Barb, 1/4 In Barb, 1/8 In MNPT, Brass

| Barbed Hose Fittings |        |
|----------------------|--------|
|                      | UNIT   |
| 0                    | INCH   |
| sarb, 1/8 In<br>sss  | SHEET  |
|                      | 1 of 1 |