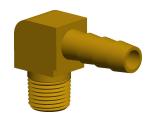

## NOTES:

- 1. MAX. PRESSURE: 300 psi. 2. FITTING STYLE: 90° Elbow
- 3. CLAMP TYPE: Crimped or Hose Clamp

100 Grainger Parkway, Lake Forest, Illinois 60045-5201 1-(800) GRAINGER, 1-(800) 472-4643, (847) 535-1000 www.grainger.com This file and any associated information and specifications are provided for reference and evaluation purposes only, and is subject to change without notice. Grainger makes no representations, warranties or guarantees as to the appropriateness, accuracy, completeness, or suitability for any purpose, of the file, information or specifications.

2.500

SCALE

6AFH0

COMPONENT

Hose Barb, 1/4 In Barb, 1/8 In MNPT, Brass

| Barbed Hose Fittings |        |
|----------------------|--------|
|                      | UNIT   |
| 0                    | INCH   |
| sarb, 1/8 In<br>sss  | SHEET  |
|                      | 1 of 1 |