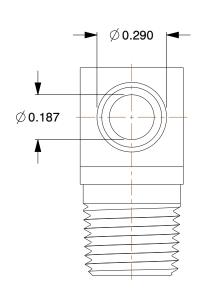

## NOTES:

- 1. MAX. PRESSURE: 300 psi. 2. FITTING STYLE: 90° Elbow
- 3. CLAMP TYPE: Crimped or Hose Clamp

100 Grainger Parkway, Lake Forest, Illinois 60045-5201 1-(800) GRAINGER, 1-(800) 472-4643, (847) 535-1000 www.grainger.com This file and any associated information and specifications are provided for reference and evaluation purposes only, and is subject to change without notice. Grainger makes no representations, warranties or guarantees as to the appropriateness, accuracy, completeness, or suitability for any purpose, of the file, information or specifications.

2.500

SCALE

6AFH0

COMPONENT

Hose Barb, 1/4 In Barb, 1/8 In MNPT, Brass

| Barbed Hose Fittings |        |
|----------------------|--------|
|                      | UNIT   |
| 0                    | INCH   |
| sarb, 1/8 In<br>sss  | SHEET  |
|                      | 1 of 1 |