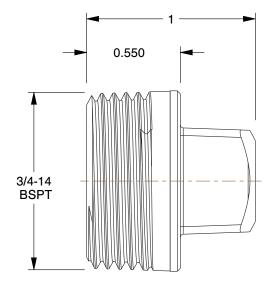

**SCALE** 

1.77

COMPONENT

Square Head Plug

60VR25

Square Head Plug: Brass, 3/4 in Fitting Pipe Size, Male BSPT, Class 125, 15/16 in Overall Lg

INCH

SHEET