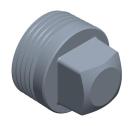

**SCALE** 

1.77

COMPONENT

Square Head Plug

60VR25

Square Head Plug: Brass, 3/4 in Fitting Pipe Size, Male BSPT, Class 125, 15/16 in Overall Lg

INCH

SHEET