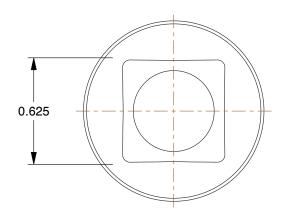

**SCALE** 

1.77

COMPONENT

Square Head Plug

60VR25

Square Head Plug: Brass, 3/4 in Fitting Pipe Size, Male BSPT, Class 125, 15/16 in Overall Lg

INCH

SHEET