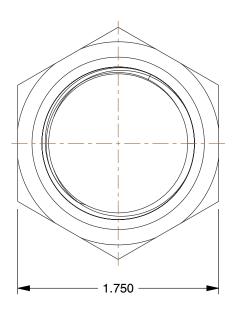

SCALE

1.20

COMPONENT

Locknut

60VP15

Locknut: Brass, 1 in Fitting Pipe Size, Female NPSL, Class 125, 3/8 in Overall Lg INCH

SHEET

1 of 1