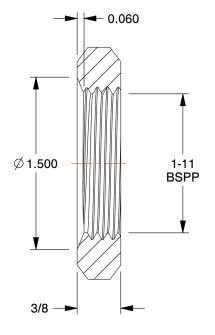

SCALE

1.20

COMPONENT

Locknut

60VP15

Locknut: Brass, 1 in Fitting Pipe Size, Female NPSL, Class 125, 3/8 in Overall Lg INCH

SHEET

1 of 1