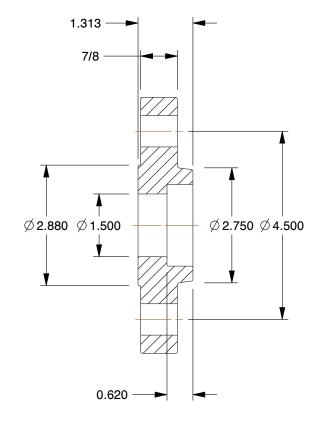

## 60VM86

Pipe Flange: Steel, Socket Weld Flange 1 1/2 in Pipe Size, Class 600 INCH

Pipe Flange

SHEET

1 of 1