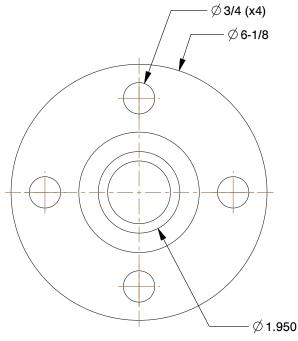

## 60VM86

Pipe Flange: Steel, Socket Weld Flange 1 1/2 in Pipe Size, Class 600 INCH

Pipe Flange

SHEET

1 of 1