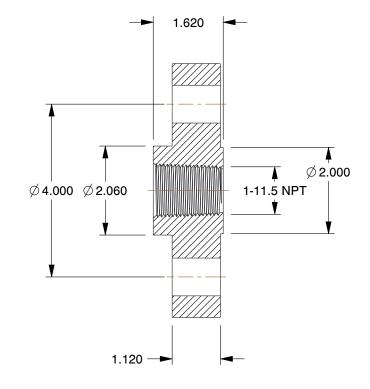

0.50

COMPONENT Stainless Steel Pipe Flanges

60VL06

Pipe Flange: Threaded Flange, 316 Stainless Steel, 1 in Pipe Size, 5 7/8 in Flange Outside INCH
SHEET

1 of 1