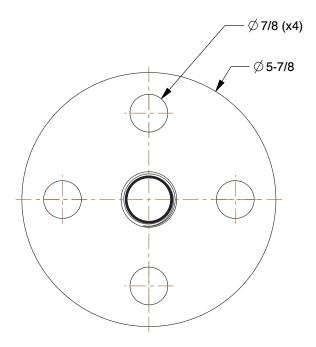

0.50

COMPONENT Stainless Steel Pipe Flanges

60VL06

Pipe Flange: Threaded Flange, 316 Stainless Steel, 1 in Pipe Size, 5 7/8 in Flange Outside INCH
SHEET

1 of 1