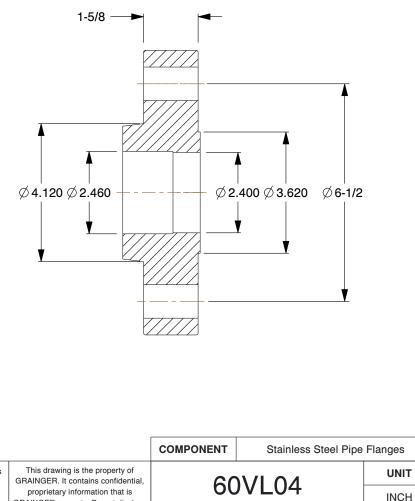

Pipe Flange: Socket Weld Flange, 316/316L Stainless Steel, 2 in Pipe Size, Class 1500 SHEET

1 of 1

100 Grainger Parkway, Lake Forest, Illinois 60045-5201 1-(800) GRAINGER, 1-(800) 472-4643, (847) 535-1000 www.grainger.com