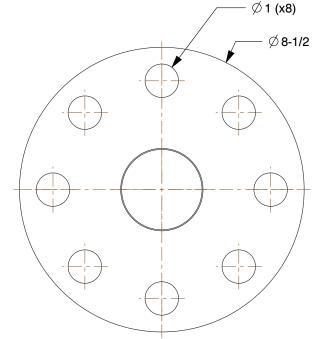

Pipe Flange: Socket Weld Flange, 316/316L Stainless Steel, 2 in Pipe Size, Class 1500 SHEET

1 of 1

100 Grainger Parkway, Lake Forest, Illinois 60045-5201 1-(800) GRAINGER, 1-(800) 472-4643, (847) 535-1000 www.grainger.com