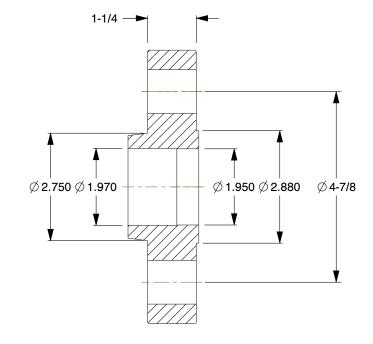

0.43

60VL03

COMPONENT

Pipe Flange: Socket Weld Flange, 316/316L Stainless Steel, 1 1/2 in Pipe Size, Class 1500

UNIT INCH

SHEET

Stainless Steel Pipe Flanges

1 of 1