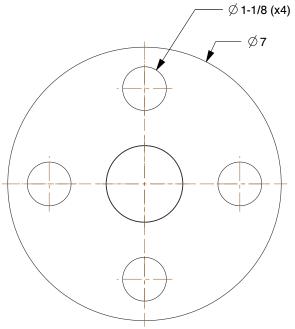

0.43

60VL03

COMPONENT

Pipe Flange: Socket Weld Flange, 316/316L Stainless Steel, 1 1/2 in Pipe Size, Class 1500

UNIT INCH

SHEET

Stainless Steel Pipe Flanges

1 of 1