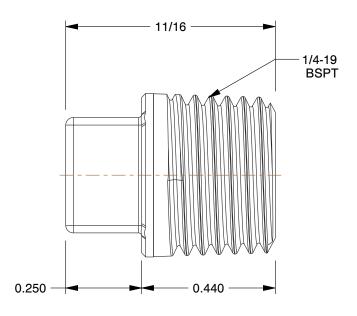

SCALE

1.00

COMPONENT

Square Head Plug

60VK62

Square Head Plug: 316 Stainless Steel, 1/4 in Fitting Pipe Size, Male BSPT, Class 150, Plug INCH
SHEET

1 of 1