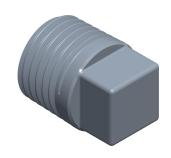

SCALE

1.00

COMPONENT

Square Head Plug

60VK62

Square Head Plug: 316 Stainless Steel, 1/4 in Fitting Pipe Size, Male BSPT, Class 150, Plug INCH
SHEET

1 of 1