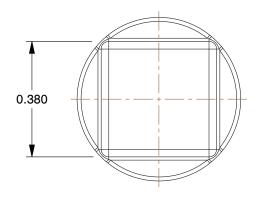

SCALE

1.00

COMPONENT

Square Head Plug

60VK62

Square Head Plug: 316 Stainless Steel, 1/4 in Fitting Pipe Size, Male BSPT, Class 150, Plug INCH
SHEET

1 of 1