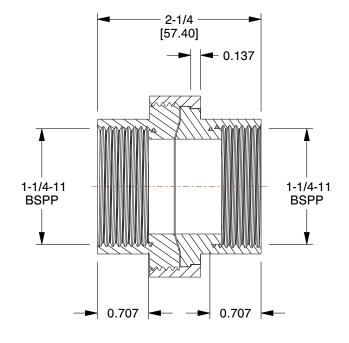

SCALE

0.75

COMPONENT

Union

60VH47

Union: 316 Stainless Steel, 1 1/4 in x 1 1/4 in Fitting Pipe Size, Female BSPP x Female BSPP UNIT
INCH[MM]

SHEET

1 of 1