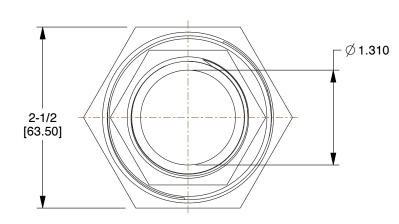

SCALE

0.75

COMPONENT

Union

60VH47

Union: 316 Stainless Steel, 1 1/4 in x 1 1/4 in Fitting Pipe Size, Female BSPP x Female BSPP UNIT
INCH[MM]

SHEET

1 of 1