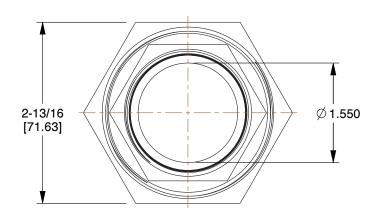

0.67

COMPONENT

Union

60VH46

Union: 316 Stainless Steel, 1 1/2 in x 1 1/2 in Fitting Pipe Size, Female BSPT x Female BSPT

UNIT INCH[MM]

SHEET

1 of 1