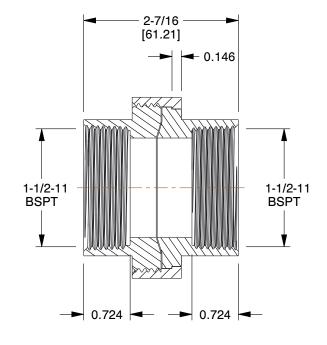

0.67

COMPONENT

Union

60VH46

Union: 316 Stainless Steel, 1 1/2 in x 1 1/2 in Fitting Pipe Size, Female BSPT x Female BSPT

UNIT INCH[MM]

SHEET

1 of 1