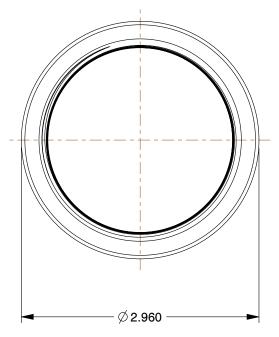

0.84

COMPONENT

Coupling

60VG30

Coupling: 316 Stainless Steel, 2 in x 2 in Fitting Pipe Size, Female BSPT x Female BSPT, Class 150 INCH
SHEET

1 of 1