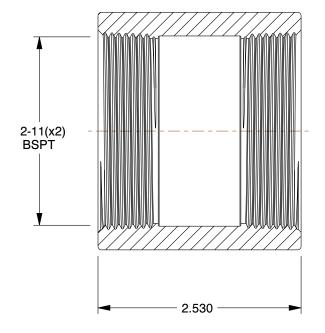

0.84

COMPONENT

Coupling

60VG30

Coupling: 316 Stainless Steel, 2 in x 2 in Fitting Pipe Size, Female BSPT x Female BSPT, Class 150 INCH
SHEET

1 of 1