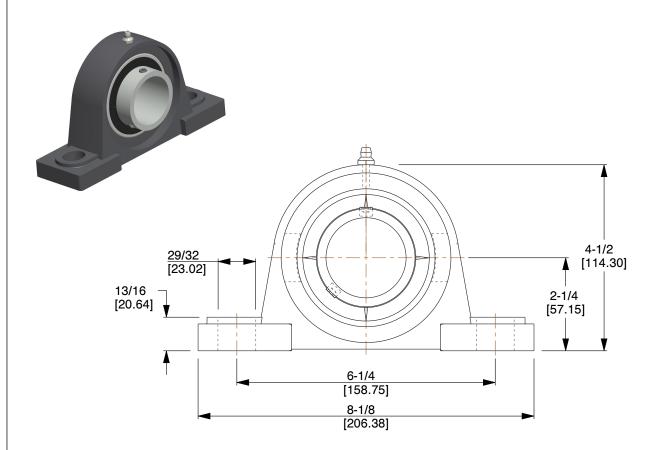

## NOTES:

1. FINISH: Painted

2. SERIES: Standard Duty

3. NUMBER OF BOLTS: 2

4. BEARING INSERT TYPE: Ball

5. TEMP. RANGE: -20 °F to 250 °F

6. SHAFT LOCKING TYPE: Set Screw

7. LOAD CAPACITY: Static - 5220 Lb. / Dynamic - 7900 Lb.

8. BEARING LUBRICATION: Shell Alvania #3 or NLGI #3 Equivalent

9. BEARING MATERIAL: Housing - Cast Iron / Insert - 52100 Chrome Steel

GRAINGER

100 Grainger Parkway, Lake Forest, Illinois 60045-5201 1-(800) GRAINGER, 1-(800) 472-4643, (847) 535-1000 www.grainger.com This file and any associated information and specifications are provided for reference and evaluation purposes only, and is subject to change without notice. Grainger makes no representations, warranties or guarantees as to the appropriateness, accuracy, completeness, or suitability for any purpose, of the file, information or specifications.

SCALE

0.45

COMPONENT

Pillow Block Bearing

5ZUH2

Pillow Block Bearing, Ball, 1-15/16" Bore

INCH SHEET

UNIT