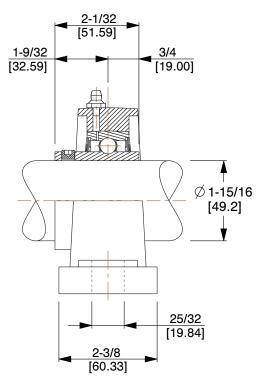

SCALE

0.45

COMPONENT

Pillow Block Bearing

5ZUH2

Pillow Block Bearing, Ball, 1-15/16" Bore

INCH SHEET

UNIT