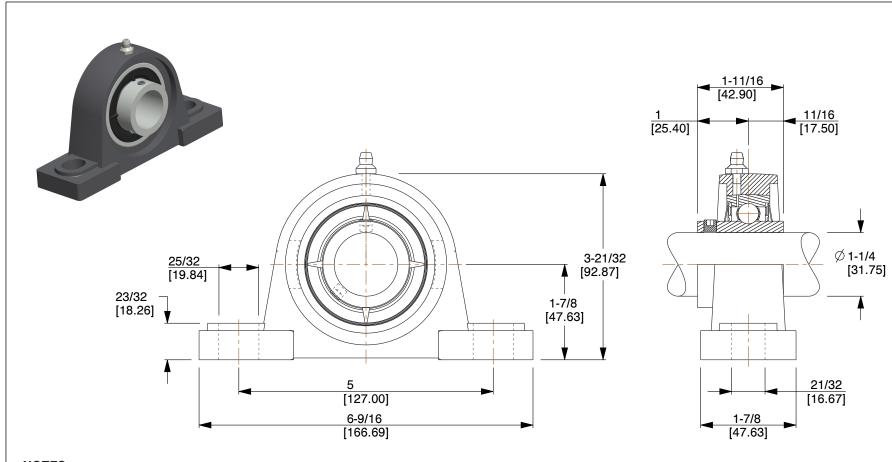

## **NOTES:**

- 1. FINISH: Painted
- 2. SERIES: Standard Duty
- 3. NUMBER OF BOLTS: 2
- 4. BEARING INSERT TYPE: Ball
- 5. TEMP. RANGE: -20 °F to 250 °F
- 6. SHAFT LOCKING TYPE: Set Screw
- 7. LOAD CAPACITY: Static 3440 Lb. / Dynamic 5750 Lb.
- 8. BEARING LUBRICATION: Shell Alvania #3 or NLGI #3 Equivalent
- 9. BEARING MATERIAL: Housing Cast Iron / Insert 52100 Chrome Steel

SCALE

0.56

COMPONENT

Pillow Block Bearing

5ZUG5

Pillow Block Bearing, Ball, 1-1/4" Bore

INCH

UNIT