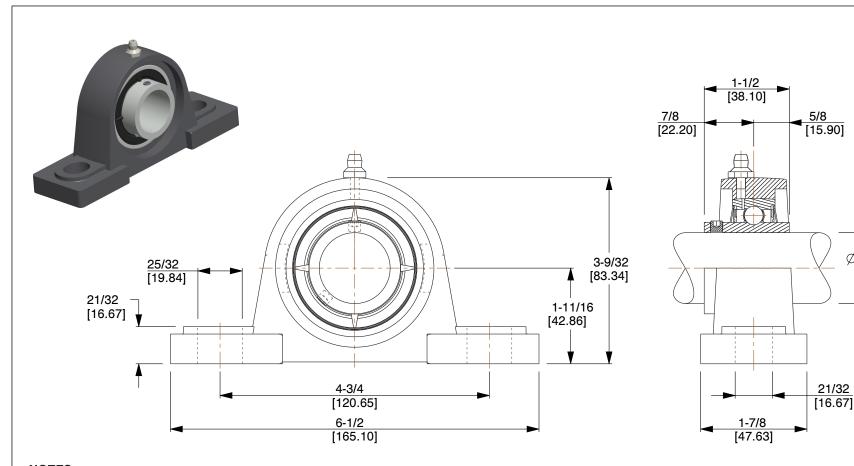

## **NOTES:**

- 1. FINISH: Painted
- 2. SERIES: Standard Duty
- 3. NUMBER OF BOLTS: 2
- 4. BEARING INSERT TYPE: Ball
- 5. TEMP. RANGE: -20 °F to 250 °F
- 6. SHAFT LOCKING TYPE: Set Screw
- 7. LOAD CAPACITY: Static 2540 Lb. / Dynamic 4400 Lb.
- 8. BEARING LUBRICATION: Shell Alvania #3 or NLGI #3 Equivalent
- 9. BEARING MATERIAL: Housing Cast Iron / Insert 52100 Chrome Steel

**SCALE** 

0.62

COMPONENT

Pillow Block Bearing

Ø 1-1/4

[31.75]

5ZUG4

Pillow Block Bearing, Ball, 1-1/4" Bore