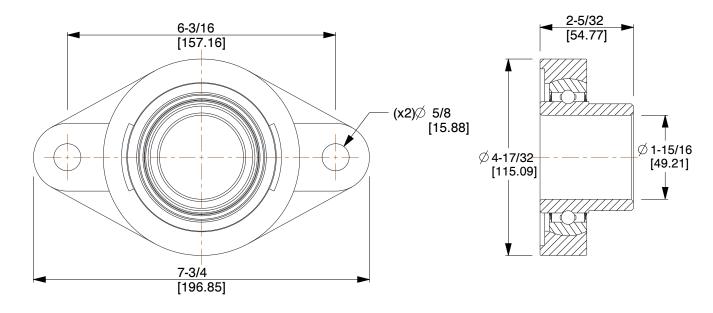

## NOTES:

- 1. ITEM: 2-Bolt Flange Bearing
- 2. BEARING INSERT TYPE: Ball
- 3. TEMP. RANGE: -20°F to 250°F
- 4. SHAFT LOCKING TYPE: Set Screw
- 5. STATIC LOAD CAPACITY: 5220Lb.
- 6. DYNAMIC LOAD CAPACITY: 7900Lb.
- 7. BEARING INSERT MATERIAL: 52100 Chrome Steel
- 8. BEARING HOUSING MATERIAL TYPE: Cast Iron
- 9. BEARING LUBRICATION: Shell Alvania #3 or NLGI #3 Equivalent

SCALE

0.75

COMPONENT

2-Bolt Flange Bearing

5ZUE3

Flange Bearing, 2-Bolt, Ball, 1-15/16" Bore

SHEET

UNIT