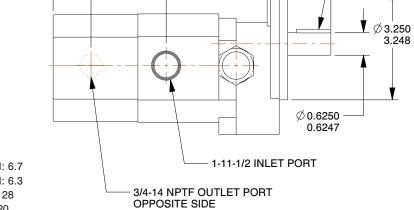

|              | Item          | Hydraulic Gear Pump | Ports (Outlet)     | 3/4" NPTF                  |
|--------------|---------------|---------------------|--------------------|----------------------------|
|              | Туре          | Two Stage           | Mounting Flange    | SAE A<br>28<br>750<br>3000 |
|              | Rotation      | Clockwise           | Nominal Flow (GPM) |                            |
|              | Input RPM     | 3600                | Max. PSI 1st Stage |                            |
|              | Ports (Inlet) | 1" NPTF             | Max. PSI 2nd Stage |                            |
|              |               |                     |                    |                            |
| 6.56         |               |                     |                    |                            |
| 6.56<br>5.46 |               |                     |                    |                            |
| 5.46         | 28 1.50       | -                   | 4.188►             |                            |

NOTES:

1. DRIVE: Direct

2. GPM @ 1000 PSI: 6.7

3. GPM @ 2000 PSI: 6.3 4. GPM @ 250 PSI: 28

5. HP REQUIRED: 20

6. DRIVE SHAFT (IN.): 5/8

7. TRANSMISSION: 2 Stage

8. UNLOADING VALVE PRESET PRESSURE (PSI): 650