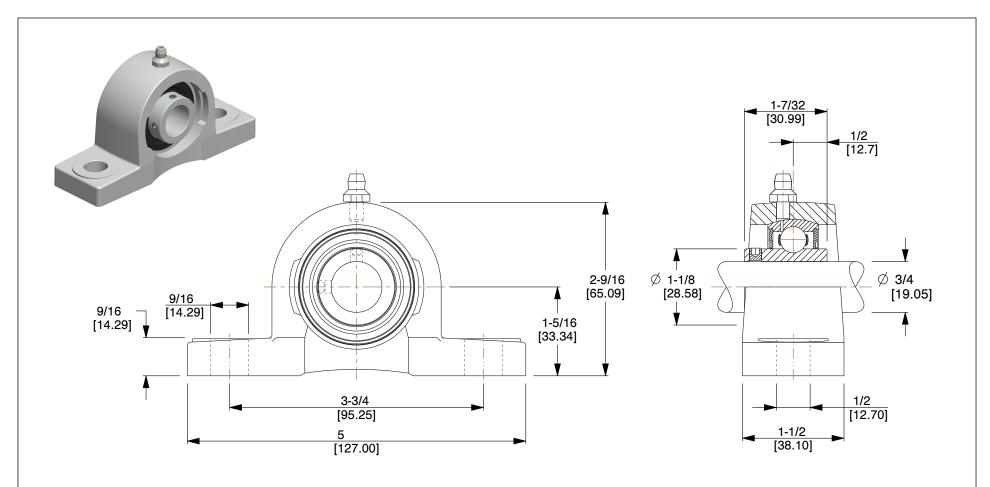

## NOTES:

- 1. NUMBER OF BOLTS: 2
- 2. BEARING INSERT TYPE: Ball
- 3. TEMP. RANGE: -4 °F to 230 °F
- 4. SHAFT LOCKING TYPE: Set Screw
- 5. SERIES: Corrosion Resistant with USDA-H1 Grease
- 6. LOAD CAPACITY: Static 1190 Lb. / Dynamic 2450 Lb.
- 7. BEARING MATERIAL: Housing PBT / Insert 52100 Chrome Steel
- 8. BEARING LUBRICATION: Caltex FM EP or Equivalent USDA-H1 Grease

**SCALE** 

0.705

COMPONENT

Pillow Block Bearing

5ZMX4

Pillow Block Bearing, Ball, 3/4" Bore

INCH

SHEET