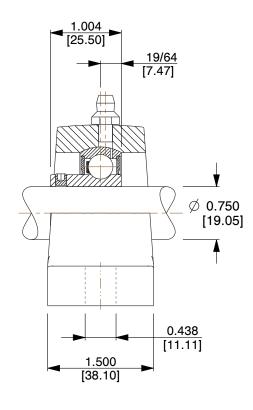

3. NUMBER OF BOLTS: 2

4. BEARING INSERT TYPE: Ball
5. TEMP. RANGE: -20 °F to 250 °F
6. SHAFT LOCKING TYPE: Set Screw

7. LOAD CAPACITY: Static - 1500 Lb. / Dynamic - 2890 Lb.

8. BEARING LUBRICATION: Shell Alvania #3 or NLGI #3 Equivalent

9. BEARING MATERIAL: Housing - Cast Iron / Insert - 52100 Chrome Steel

100 Grainger Parkway, Lake Forest, Illinois 60045-5201 1-(800) GRAINGER, 1-(800) 472-4643, (847) 535-1000 www.grainger.com This file and any associated information and specifications are provided for reference and evaluation purposes only, and is subject to change without notice. Grainger makes no representations, warranties or guarantees as to the appropriateness, accuracy, completeness, or suitability for any purpose, of the file, information or specifications. You are solely responsible for the use of the file, information or specifications.

0.735

COMPONENT

Pillow Block Bearing

5ZMX2

Pillow Block Bearing, Ball, 3/4" Bore

INCH

UNIT

SHEET