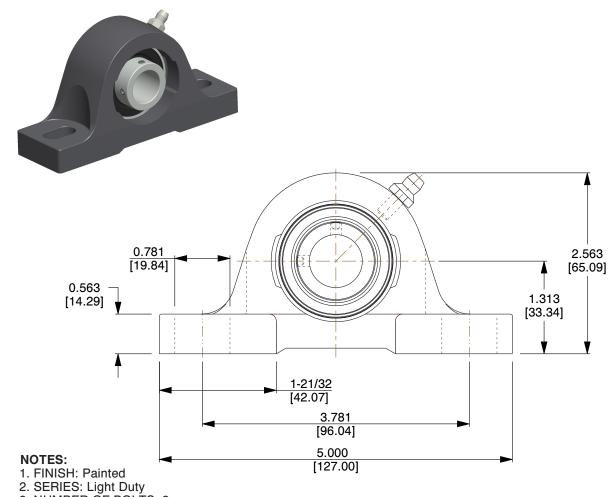

3. NUMBER OF BOLTS: 2

4. BEARING INSERT TYPE: Ball
5. TEMP. RANGE: -20 °F to 250 °F
6. SHAFT LOCKING TYPE: Set Screw

7. LOAD CAPACITY: Static - 1500 Lb. / Dynamic - 2890 Lb.

8. BEARING LUBRICATION: Shell Alvania #3 or NLGI #3 Equivalent

9. BEARING MATERIAL: Housing - Cast Iron / Insert - 52100 Chrome Steel

100 Grainger Parkway, Lake Forest, Illinois 60045-5201 1-(800) GRAINGER, 1-(800) 472-4643, (847) 535-1000 www.grainger.com This file and any associated information and specifications are provided for reference and evaluation purposes only, and is subject to change without notice. Grainger makes no representations, warranties or guarantees as to the appropriateness, accuracy, completeness, or suitability for any purpose, of the file, information or specifications. You are solely responsible for the use of the file, information or specifications.

0.735

COMPONENT

Pillow Block Bearing

5ZMX2

Pillow Block Bearing, Ball, 3/4" Bore

INCH

UNIT

SHEET