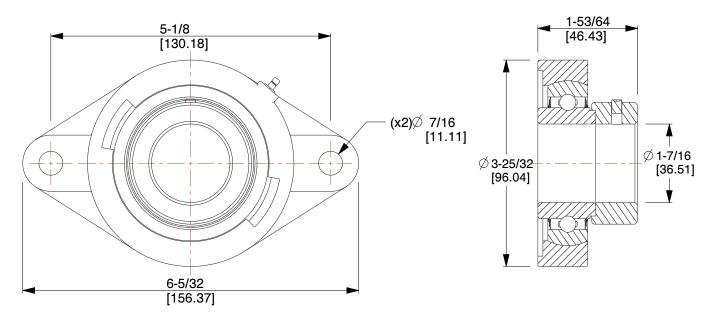

## NOTES:

- 1. ITEM: 2-Bolt Flange Bearing
- 2. BEARING INSERT TYPE: Ball
- 3. TEMP. RANGE: -20°F to 250°F
- 4. SHAFT LOCKING TYPE: Set Screw
- 5. STATIC LOAD CAPACITY: 3450Lb.
- DYNAMIC LOAD CAPACITY: 5750Lb.
- 7. BEARING INSERT MATERIAL: 52100 Chrome Steel
- 8. BEARING HOUSING MATERIAL TYPE: Cast Iron
- 9. BEARING LUBRICATION: Shell Alvania #3 or NLGI #3 Equivalent

0.75

COMPONENT

2-Bolt Flange Bearing

5ZMW5

Flange Bearing, 2-Bolt, Ball, 1-7/16" Bore

INCH

UNIT

SHEET