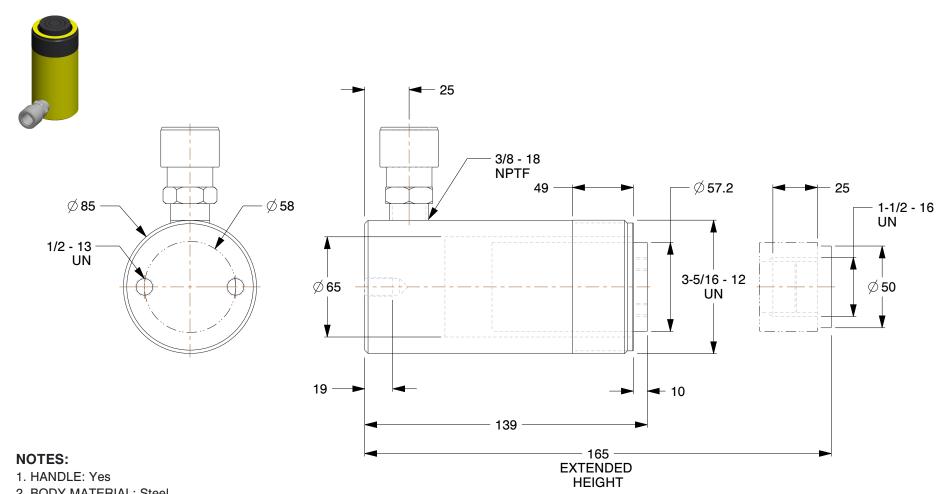

2. BODY MATERIAL: Steel 3. ITEM: Hydraulic Cylinder

4. INCLUDES: Coupler, Dust Cap 5. MAX. PRESSURE: 10,000 psi

6. CYLINDER TYPE: General Purpose

7. SINGLE ACTING/DOUBLE ACTING: Single Acting

100 Grainger Parkway, Lake Forest, Illinois 60045-5201 1-(800) GRAINGER, 1-(800) 472-4643, (847) 535-1000 www.grainger.com

0.62

COMPONENT

High Pressure Hydraulic Cylinders

5ZL48

Cylinder,25 tons,1in. Stroke L

MM SHEET

UNIT

1 of 1