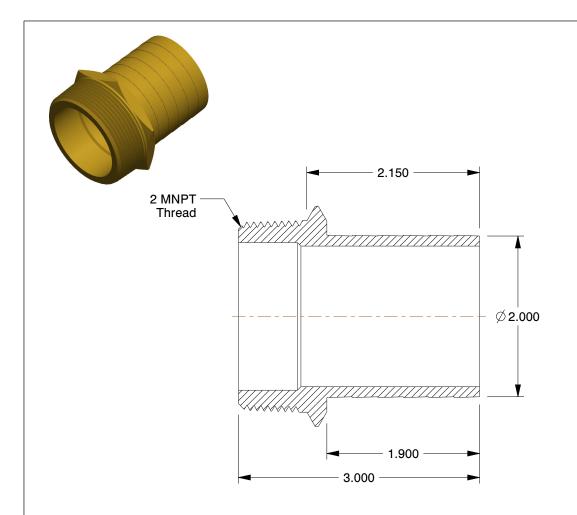

## NOTES:

1. BARB SIZE: 2

2. THREAD TYPE: (M)NPT 3. MATERIAL: Red Brass 4. FITTING STYLE: Straight

100 Grainger Parkway, Lake Forest, Illinois 60045-5201 1-(800) GRAINGER, 1-(800) 472-4643, (847) 535-1000 www.grainger.com This file and any associated information and specifications are provided for reference and evaluation purposes only, and is subject to change without notice. Grainger makes no representations, warranties or guarantees as to the appropriateness, accuracy, completeness, or suitability for any purpose, of the file, information or specifications. You are solely responsible for the use of the file, information or specifications.

5YM56

COMPONENT

Male Adapter, 2 x 2 In, Red Brass

INCH

Male Adapter

SHEET

1 of 1