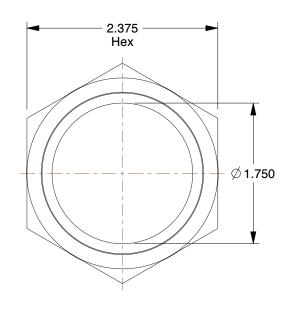

## NOTES:

1. BARB SIZE: 2

2. THREAD TYPE: (M)NPT 3. MATERIAL: Red Brass 4. FITTING STYLE: Straight

100 Grainger Parkway, Lake Forest, Illinois 60045-5201 1-(800) GRAINGER, 1-(800) 472-4643, (847) 535-1000 www.grainger.com This file and any associated information and specifications are provided for reference and evaluation purposes only, and is subject to change without notice. Grainger makes no representations, warranties or guarantees as to the appropriateness, accuracy, completeness, or suitability for any purpose, of the file, information or specifications. You are solely responsible for the use of the file, information or specifications.

5YM56

COMPONENT

Male Adapter, 2 x 2 In, Red Brass

INCH

Male Adapter

SHEET

1 of 1