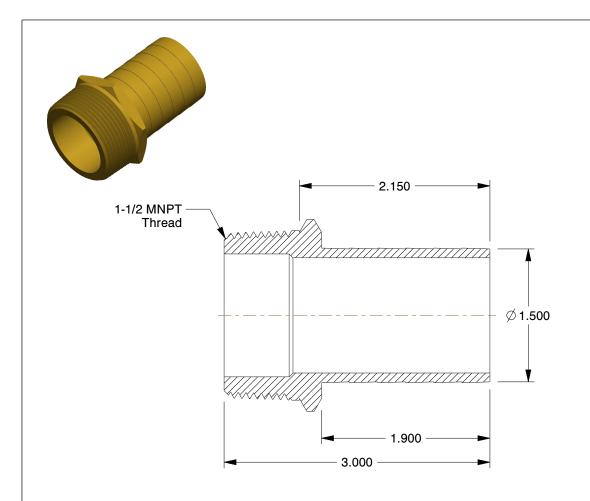

## NOTES:

1. BARB SIZE: 1-1/4
2. THREAD TYPE: (M)NPT
3. MATERIAL: Red Brass
4. FITTING STYLE: Straight

100 Grainger Parkway, Lake Forest, Illinois 60045-5201 1-(800) GRAINGER, 1-(800) 472-4643, (847) 535-1000 www.grainger.com This file and any associated information and specifications are provided for reference and evaluation purposes only, and is subject to change without notice. Grainger makes no representations, warranties or guarantees as to the appropriateness, accuracy, completeness, or suitability for any purpose, of the file, information or specifications. You are solely responsible for the use of the file, information or specifications.

0.92

| 5YM55 |  |
|-------|--|
|       |  |

Male Adapter, 1-1/4 x 1-1/2 In, Red Brass

COMPONENT

| Male Adapter |        |  |
|--------------|--------|--|
|              | UNIT   |  |
| 1            | INCH   |  |
| Red Brass    | SHEET  |  |
|              | 1 of 1 |  |