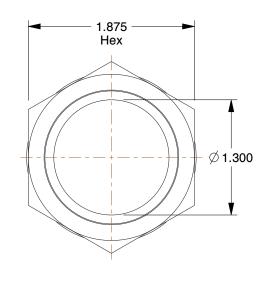

## NOTES:

1. BARB SIZE: 1-1/4
2. THREAD TYPE: (M)NPT
3. MATERIAL: Red Brass
4. FITTING STYLE: Straight

100 Grainger Parkway, Lake Forest, Illinois 60045-5201 1-(800) GRAINGER, 1-(800) 472-4643, (847) 535-1000 www.grainger.com This file and any associated information and specifications are provided for reference and evaluation purposes only, and is subject to change without notice. Grainger makes no representations, warranties or guarantees as to the appropriateness, accuracy, completeness, or suitability for any purpose, of the file, information or specifications. You are solely responsible for the use of the file, information or specifications.

0.92

| 5YM55 |  |
|-------|--|
|       |  |

Male Adapter, 1-1/4 x 1-1/2 In, Red Brass

COMPONENT

| Male Adapter |        |  |
|--------------|--------|--|
|              | UNIT   |  |
| 1            | INCH   |  |
| Red Brass    | SHEET  |  |
|              | 1 of 1 |  |