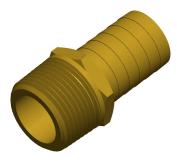

## NOTES:

1. BARB SIZE: 1

2. THREAD TYPE: (M)NPT 3. MATERIAL: Red Brass 4. FITTING STYLE: Straight

100 Grainger Parkway, Lake Forest, Illinois 60045-5201 1-(800) GRAINGER, 1-(800) 472-4643, (847) 535-1000 www.grainger.com This file and any associated information and specifications are provided for reference and evaluation purposes only, and is subject to change without notice. Grainger makes no representations, warranties or guarantees as to the appropriateness, accuracy, completeness, or suitability for any purpose, of the file, information or specifications. You are solely responsible for the use of the file, information or specifications.

1.20

COMPONENT

Male Adapter

5YM53

Male Adapter, 1 x 1 In, Red Brass

INCH SHEET

UNIT

1 of 1