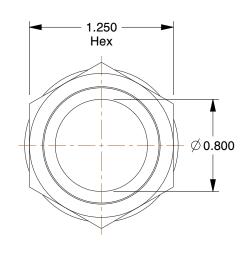

## NOTES:

1. BARB SIZE: 1

2. THREAD TYPE: (M)NPT 3. MATERIAL: Red Brass 4. FITTING STYLE: Straight

100 Grainger Parkway, Lake Forest, Illinois 60045-5201 1-(800) GRAINGER, 1-(800) 472-4643, (847) 535-1000 www.grainger.com This file and any associated information and specifications are provided for reference and evaluation purposes only, and is subject to change without notice. Grainger makes no representations, warranties or guarantees as to the appropriateness, accuracy, completeness, or suitability for any purpose, of the file, information or specifications. You are solely responsible for the use of the file, information or specifications.

1.20

COMPONENT

Male Adapter

5YM53

Male Adapter, 1 x 1 In, Red Brass

INCH SHEET

UNIT

1 of 1