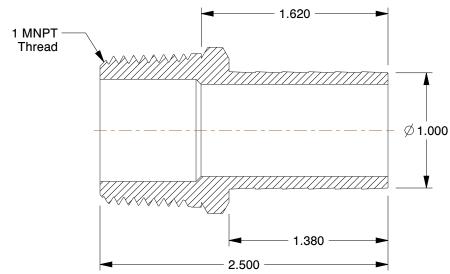

## NOTES:

1. BARB SIZE: 1

2. THREAD TYPE: (M)NPT 3. MATERIAL: Red Brass 4. FITTING STYLE: Straight

100 Grainger Parkway, Lake Forest, Illinois 60045-5201 1-(800) GRAINGER, 1-(800) 472-4643, (847) 535-1000 www.grainger.com This file and any associated information and specifications are provided for reference and evaluation purposes only, and is subject to change without notice. Grainger makes no representations, warranties or guarantees as to the appropriateness, accuracy, completeness, or suitability for any purpose, of the file, information or specifications. You are solely responsible for the use of the file, information or specifications.

1.20

COMPONENT

Male Adapter

5YM53

Male Adapter, 1 x 1 In, Red Brass

INCH SHEET

UNIT

1 of 1