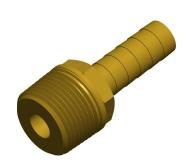

## NOTES:

1. BARB SIZE: 3/4

2. THREAD TYPE: (M)NPT 3. MATERIAL: Red Brass 4. FITTING STYLE: Straight

100 Grainger Parkway, Lake Forest, Illinois 60045-5201 1-(800) GRAINGER, 1-(800) 472-4643, (847) 535-1000 www.grainger.com This file and any associated information and specifications are provided for reference and evaluation purposes only, and is subject to change without notice. Grainger makes no representations, warranties or guarantees as to the appropriateness, accuracy, completeness, or suitability for any purpose, of the file, information or specifications. You are solely responsible for the use of the file, information or specifications.

1.38

COMPONENT

Male Adapter

5YM52

Male Adapter, 3/4 x 3/4 In, Red Brass

INCH SHEET

UNIT

1 of 1