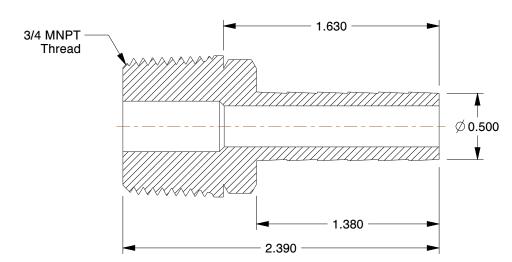

## NOTES:

1. BARB SIZE: 3/4

2. THREAD TYPE: (M)NPT 3. MATERIAL: Red Brass 4. FITTING STYLE: Straight

100 Grainger Parkway, Lake Forest, Illinois 60045-5201 1-(800) GRAINGER, 1-(800) 472-4643, (847) 535-1000 www.grainger.com This file and any associated information and specifications are provided for reference and evaluation purposes only, and is subject to change without notice. Grainger makes no representations, warranties or guarantees as to the appropriateness, accuracy, completeness, or suitability for any purpose, of the file, information or specifications. You are solely responsible for the use of the file, information or specifications.

1.38

COMPONENT

Male Adapter

5YM52

Male Adapter, 3/4 x 3/4 In, Red Brass

INCH SHEET

UNIT

1 of 1