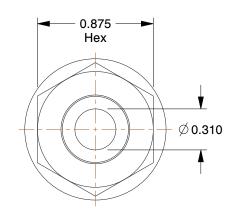

## NOTES:

1. BARB SIZE: 3/4

2. THREAD TYPE: (M)NPT 3. MATERIAL: Red Brass 4. FITTING STYLE: Straight

100 Grainger Parkway, Lake Forest, Illinois 60045-5201 1-(800) GRAINGER, 1-(800) 472-4643, (847) 535-1000 www.grainger.com This file and any associated information and specifications are provided for reference and evaluation purposes only, and is subject to change without notice. Grainger makes no representations, warranties or guarantees as to the appropriateness, accuracy, completeness, or suitability for any purpose, of the file, information or specifications. You are solely responsible for the use of the file, information or specifications.

1.38

COMPONENT

Male Adapter

5YM52

Male Adapter, 3/4 x 3/4 In, Red Brass

INCH SHEET

UNIT

1 of 1