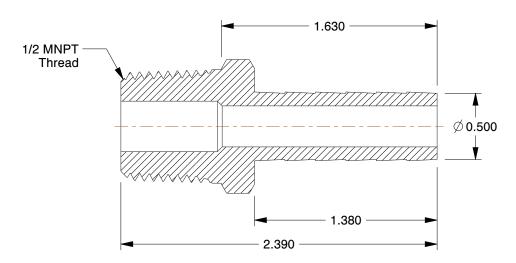

## **NOTES:**

1. BARB SIZE: 1/2

2. THREAD TYPE: (M)NPT 3. MATERIAL: Red Brass 4. FITTING STYLE: Straight

100 Grainger Parkway, Lake Forest, Illinois 60045-5201 1-(800) GRAINGER, 1-(800) 472-4643, (847) 535-1000 www.grainger.com This file and any associated information and specifications are provided for reference and evaluation purposes only, and is subject to change without notice. Grainger makes no representations, warranties or guarantees as to the appropriateness, accuracy, completeness, or suitability for any purpose, of the file, information or specifications. You are solely responsible for the use of the file, information or specifications.

1.38

COMPONENT

Male Adapter

5YM51

Male Adapter, 1/2 x 1/2 In, Red Brass

INCH SHEET

UNIT

1 of 1