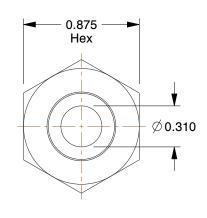

## **NOTES:**

1. BARB SIZE: 1/2

2. THREAD TYPE: (M)NPT 3. MATERIAL: Red Brass 4. FITTING STYLE: Straight

100 Grainger Parkway, Lake Forest, Illinois 60045-5201 1-(800) GRAINGER, 1-(800) 472-4643, (847) 535-1000 www.grainger.com This file and any associated information and specifications are provided for reference and evaluation purposes only, and is subject to change without notice. Grainger makes no representations, warranties or guarantees as to the appropriateness, accuracy, completeness, or suitability for any purpose, of the file, information or specifications. You are solely responsible for the use of the file, information or specifications.

1.38

COMPONENT

Male Adapter

5YM51

Male Adapter, 1/2 x 1/2 In, Red Brass

INCH SHEET

UNIT

1 of 1