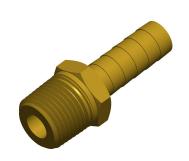

## **NOTES:**

1. BARB SIZE: 1/2

2. THREAD TYPE: (M)NPT 3. MATERIAL: Red Brass 4. FITTING STYLE: Straight

100 Grainger Parkway, Lake Forest, Illinois 60045-5201 1-(800) GRAINGER, 1-(800) 472-4643, (847) 535-1000 www.grainger.com This file and any associated information and specifications are provided for reference and evaluation purposes only, and is subject to change without notice. Grainger makes no representations, warranties or guarantees as to the appropriateness, accuracy, completeness, or suitability for any purpose, of the file, information or specifications. You are solely responsible for the use of the file, information or specifications.

1.38

COMPONENT

Male Adapter

5YM51

Male Adapter, 1/2 x 1/2 In, Red Brass

INCH SHEET

UNIT

1 of 1