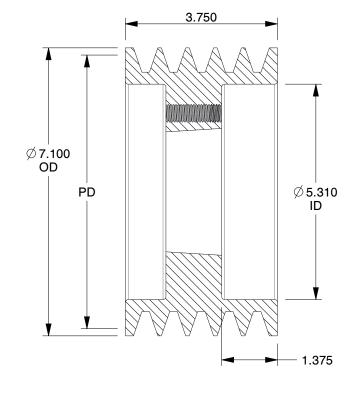

## NOTES:

1. WEIGHT: 19.9 lbs

2. MATERIAL: Cast Iron

3. BORE TYPE: Bushed

4. REQUIRES: SF Bushing

5. FITS: 1/2" to 2-15/16" dia. Shaft

6. USE WITH: 5V or 5V X Single and Joined Type V-Belts

BELT SIZE PITCH DIAMETER (PD)

5V, VX 7.10"

100 Grainger Parkway, Lake Forest, Illinois 60045-5201 1-(800) GRAINGER, 1-(800) 472-4643, (847) 535-1000 www.grainger.com

This file and any associated information and specifications are provided for reference and evaluation purposes only, and is subject to change without notice. Grainger makes no representations, warranties or quarantees as to the appropriateness, accuracy, completeness, or suitability for any purpose, of the file, information or specifications. You are solely responsible for the use of the file, information or specifications.

## 5YLD1

V-Belt Pulley, Detachable, 5 Groove, 7.1" OD

| UNIT   |
|--------|
| INCH   |
| SHEET  |
| 1 of 1 |