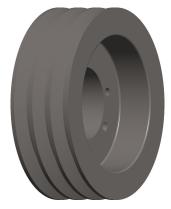

## NOTES:

1. WEIGHT: 9.3 lbs

2. MATERIAL: Cast Iron

3. BORE TYPE: Bushed

4. REQUIRES: SD Bushing

5. FITS: 1/2" to 1-15/16" dia. Shaft

6. USE WITH: A AX B or BX Type V-Belts

BELT SIZE | PITCH DIAMETER (PD)

4L, A, AX 5" 5L, B, BX 5.4"

100 Grainger Parkway, Lake Forest, Illinois 60045-5201 1-(800) GRAINGER, 1-(800) 472-4643, (847) 535-1000 www.grainger.com This file and any associated information and specifications are provided for reference and evaluation purposes only, and is subject to change without notice. Grainger makes no representations, warranties or guarantees as to the appropriateness, accuracy, completeness, or suitability for any purpose, of the file, information or specifications. You are solely responsible for the use of the file, information or specifications.

## 5YKG7

V-Belt Pulley, Detachable, 3 Groove, 5.75" OD

| UNIT   |
|--------|
| INCH   |
| SHEET  |
| 1 of 1 |