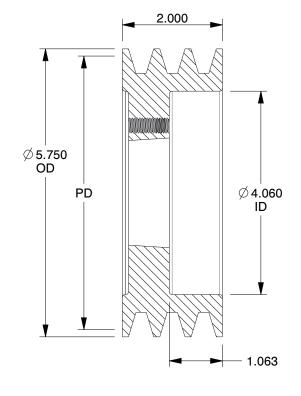

## NOTES:

1. WEIGHT: 9.3 lbs

2. MATERIAL: Cast Iron

3. BORE TYPE: Bushed

4. REQUIRES: SD Bushing

5. FITS: 1/2" to 1-15/16" dia. Shaft

6. USE WITH: A AX B or BX Type V-Belts

BELT SIZE | PITCH DIAMETER (PD)

4L, A, AX 5" 5L, B, BX 5.4"

100 Grainger Parkway, Lake Forest, Illinois 60045-5201 1-(800) GRAINGER, 1-(800) 472-4643, (847) 535-1000 www.grainger.com This file and any associated information and specifications are provided for reference and evaluation purposes only, and is subject to change without notice. Grainger makes no representations, warranties or guarantees as to the appropriateness, accuracy, completeness, or suitability for any purpose, of the file, information or specifications. You are solely responsible for the use of the file, information or specifications.

## 5YKG7

V-Belt Pulley, Detachable, 3 Groove, 5.75" OD

| UNIT   |
|--------|
| INCH   |
| SHEET  |
| 1 of 1 |