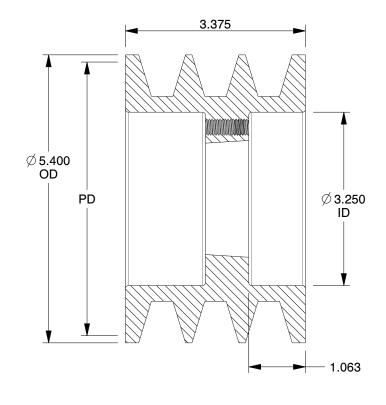

## **NOTES:**

1. WEIGHT: 9.7 lbs

2. MATERIAL: Cast Iron

3. BORE TYPE: Bushed

4. REQUIRES: SD Bushing

5. FITS: 1/2" to 1-15/16" dia. Shaft

6. USE WITH: C or CX Single and Joined Type V-Belt

BELT SIZE | PITCH DIAMETER (PD)

C, CX 5.0"

100 Grainger Parkway, Lake Forest, Illinois 60045-5201 1-(800) GRAINGER, 1-(800) 472-4643, (847) 535-1000 www.grainger.com This file and any associated information and specifications are provided for reference and evaluation purposes only, and is subject to change without notice. Grainger makes no representations, warranties or guarantees as to the appropriateness, accuracy, completeness, or suitability for any purpose, of the file, information or specifications. You are solely responsible for the use of the file, information or specifications.

## 5YKG1

V-Belt Pulley, Detachable, 3 Groove, 5.4" OD

UNIT
INCH
SHEET
1 of 1