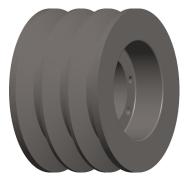

## **NOTES:**

1. WEIGHT: 9.7 lbs

2. MATERIAL: Cast Iron

3. BORE TYPE: Bushed

4. REQUIRES: SD Bushing

5. FITS: 1/2" to 1-15/16" dia. Shaft

6. USE WITH: C or CX Single and Joined Type V-Belt

BELT SIZE | PITCH DIAMETER (PD)

C, CX 5.0"

100 Grainger Parkway, Lake Forest, Illinois 60045-5201 1-(800) GRAINGER, 1-(800) 472-4643, (847) 535-1000 www.grainger.com This file and any associated information and specifications are provided for reference and evaluation purposes only, and is subject to change without notice. Grainger makes no representations, warranties or guarantees as to the appropriateness, accuracy, completeness, or suitability for any purpose, of the file, information or specifications. You are solely responsible for the use of the file, information or specifications.