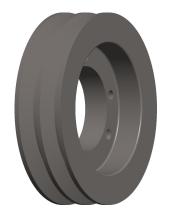

## NOTES:

1. WEIGHT: 4.8 lbs

2. MATERIAL: Cast Iron

3. BORE TYPE: Bushed

4. REQUIRES: SDS Bushing

5. FITS: 1/2" to 1-15/16" dia. Shaft

6. USE WITH: A AX B or BX Type V-Belts

BELT SIZE | PITCH DIAMETER (PD)

## 5YKF2

V-Belt Pulley, Detachable, 2 Groove, 4.95" OD

| _ |        |
|---|--------|
|   | UNIT   |
|   | INCH   |
|   | SHEET  |
|   | 1 of 1 |