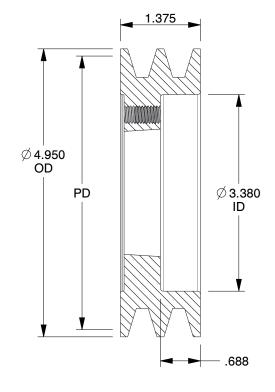

## NOTES:

1. WEIGHT: 4.8 lbs

2. MATERIAL: Cast Iron

3. BORE TYPE: Bushed

4. REQUIRES: SDS Bushing

5. FITS: 1/2" to 1-15/16" dia. Shaft

6. USE WITH: A AX B or BX Type V-Belts

BELT SIZE | PITCH DIAMETER (PD)

4L, A, AX 4.2"

5L, B, BX 4.6"

100 Grainger Parkway, Lake Forest, Illinois 60045-5201 1-(800) GRAINGER, 1-(800) 472-4643, (847) 535-1000 www.grainger.com This file and any associated information and specifications are provided for reference and evaluation purposes only, and is subject to change without notice. Grainger makes no representations, warranties or guarantees as to the appropriateness, accuracy, completeness, or suitability for any purpose, of the file, information or specifications. You are solely responsible for the use of the file, information or specifications.

## 5YKF2

V-Belt Pulley, Detachable, 2 Groove, 4.95" OD

| _ |        |
|---|--------|
|   | UNIT   |
|   | INCH   |
|   | SHEET  |
|   | 1 of 1 |