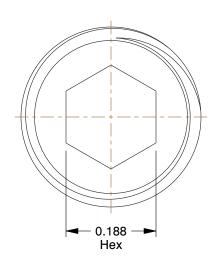

## NOTES:

1. DRIVE TYPE: Hex Socket

2. POINT TYPE: Cup 3. MATERIAL: Alloy Steel 4. FINISH: Black Oxide 5. MEETS: ANSI B18.3

6. ROCKWELL HARDNESS: HRC 45-53

7. POINT MATERIAL: Alloy Steel

100 Grainger Parkway, Lake Forest, Illinois 60045-5201 1-(800) GRAINGER, 1-(800) 472-4643, (847) 535-1000 www.grainger.com