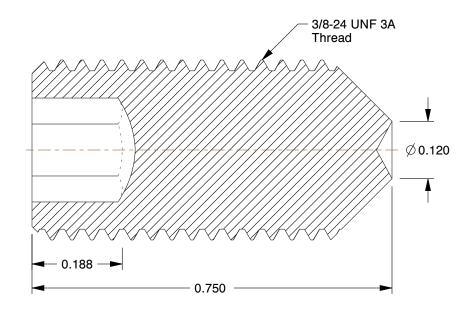

## NOTES:

1. DRIVE TYPE: Hex Socket

2. POINT TYPE: Cup 3. MATERIAL: Alloy Steel 4. FINISH: Black Oxide 5. MEETS: ANSI B18.3

6. ROCKWELL HARDNESS: HRC 45-53

7. POINT MATERIAL: Alloy Steel

100 Grainger Parkway, Lake Forest, Illinois 60045-5201 1-(800) GRAINGER, 1-(800) 472-4643, (847) 535-1000 www.grainger.com

5.00

COMPONENT Socket Set Screw UNIT 5XCP5 INCH SHEET Socket Set Screw, Cup, 3/8-24x3/4, PK100

1 of 1