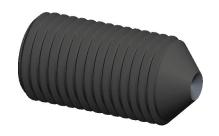

## NOTES:

1. DRIVE TYPE: Hex Socket

2. POINT TYPE: Cup 3. MATERIAL: Alloy Steel 4. FINISH: Black Oxide 5. MEETS: ANSI B18.3

6. ROCKWELL HARDNESS: HRC 45-53

7. POINT MATERIAL: Alloy Steel

100 Grainger Parkway, Lake Forest, Illinois 60045-5201 1-(800) GRAINGER, 1-(800) 472-4643, (847) 535-1000 www.grainger.com