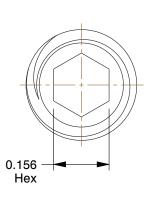

## NOTES:

1. DRIVE TYPE : Hex Socket

2. POINT TYPE: Cup
3. MATERIAL: Alloy Steel
4. FINISH: Black Oxide
5. MEETS: ANSI B18.3

6. ROCKWELL HARDNESS: HRC 45-53

7. POINT MATERIAL: Alloy Steel

100 Grainger Parkway, Lake Forest, Illinois 60045-5201 1-(800) GRAINGER, 1-(800) 472-4643, (847) 535-1000 www.grainger.com This file and any associated information and specifications are provided for reference and evaluation purposes only, and is subject to change without notice. Grainger makes no representations, warranties or guarantees as to the appropriateness, accuracy, completeness, or suitability for any purpose, of the file, information or specifications.

**SCALE** 

3.69

COMPONENT

Socket Set Screw

5XCL1

Socket Set Screw, Cup, 5/16-18x1-3/4, PK100

SHEET

UNIT