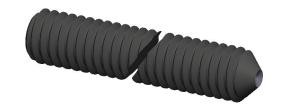

## NOTES:

1. DRIVE TYPE : Hex Socket

2. POINT TYPE: Cup
3. MATERIAL: Alloy Steel
4. FINISH: Black Oxide
5. MEETS: ANSI B18.3

6. ROCKWELL HARDNESS: HRC 45-53

7. POINT MATERIAL: Alloy Steel

100 Grainger Parkway, Lake Forest, Illinois 60045-5201 1-(800) GRAINGER, 1-(800) 472-4643, (847) 535-1000 www.grainger.com This file and any associated information and specifications are provided for reference and evaluation purposes only, and is subject to change without notice. Grainger makes no representations, warranties or guarantees as to the appropriateness, accuracy, completeness, or suitability for any purpose, of the file, information or specifications.

**SCALE** 

3.69

COMPONENT

Socket Set Screw

5XCL1

Socket Set Screw, Cup, 5/16-18x1-3/4, PK100

SHEET

UNIT