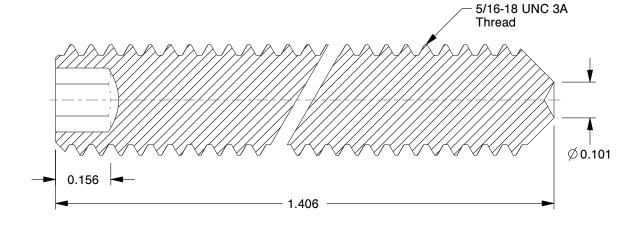

## NOTES:

1. DRIVE TYPE : Hex Socket

2. POINT TYPE: Cup
3. MATERIAL: Alloy Steel
4. FINISH: Black Oxide
5. MEETS: ANSI B18.3

6. ROCKWELL HARDNESS: HRC 45-53

7. POINT MATERIAL: Alloy Steel

100 Grainger Parkway, Lake Forest, Illinois 60045-5201 1-(800) GRAINGER, 1-(800) 472-4643, (847) 535-1000 www.grainger.com This file and any associated information and specifications are provided for reference and evaluation purposes only, and is subject to change without notice. Grainger makes no representations, warranties or guarantees as to the appropriateness, accuracy, completeness, or suitability for any purpose, of the file, information or specifications.

**SCALE** 

3.69

COMPONENT

Socket Set Screw

5XCL1

Socket Set Screw, Cup, 5/16-18x1-3/4, PK100

SHEET

UNIT