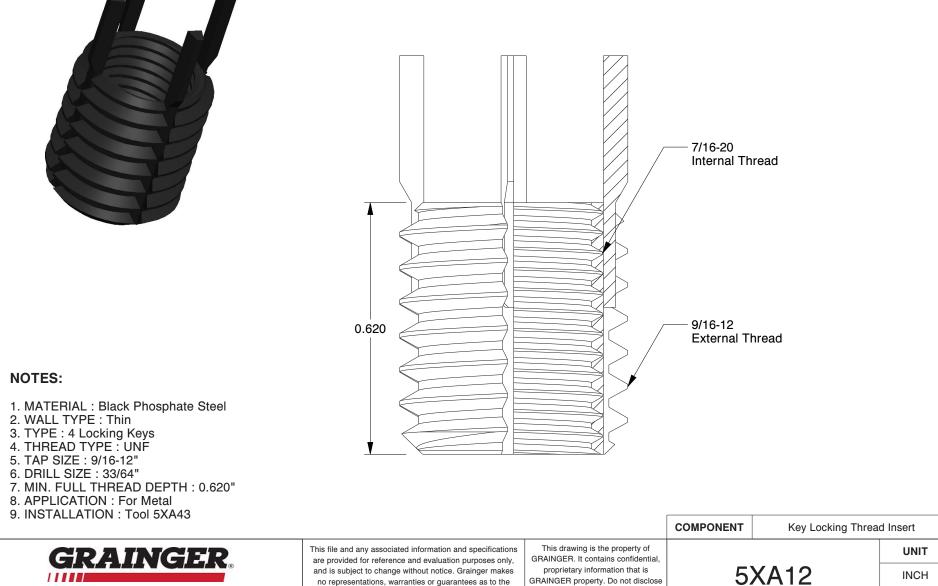

100 Grainger Parkway, Lake Forest, Illinois 60045-5201 1-(800) GRAINGER, 1-(800) 472-4643, (847) 535-1000 www.grainger.com

11

and is subject to change without notice. Grainger makes no representations, warranties or guarantees as to the appropriateness, accuracy, completeness, or suitability for any purpose, of the file, information or specifications. You are solely responsible for the use of the file, information or specifications.

GRAINGER property. Do not disclose

to or duplicate for others except

as authorized by GRAINGER.

4.23

SCALE

SHEET

1 of 1

Thread Insert,Locking,7/16-20,Pk10