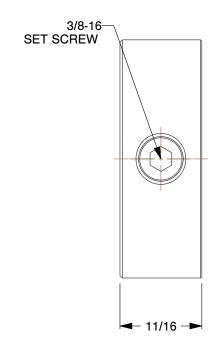

1.24

5X643

COMPONENT

Shaft Collar: Inch, 1 Piece Set Screw, Plain Bore, 1 3/16 in Bore Dia., Zinc Plated Steel

Shaft Collar

UNIT

INCH

sheet