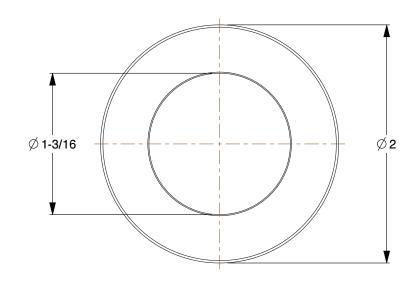

1.24

5X643

COMPONENT

Shaft Collar: Inch, 1 Piece Set Screw, Plain Bore, 1 3/16 in Bore Dia., Zinc Plated Steel

Shaft Collar

UNIT

INCH

sheet