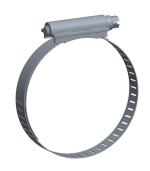

0.75

COMPONENT

Worm Gear Hose Clamp

5X446

Worm Gear Hose Clamp: Interlocked, 9/16 in Hose Clamp Band Wd, 10 PK INCH

SHEET 1 of 1