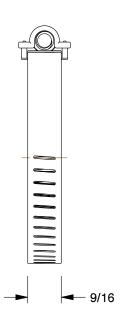

0.75

COMPONENT

Worm Gear Hose Clamp

5X446

Worm Gear Hose Clamp: Interlocked, 9/16 in Hose Clamp Band Wd, 10 PK INCH

SHEET 1 of 1