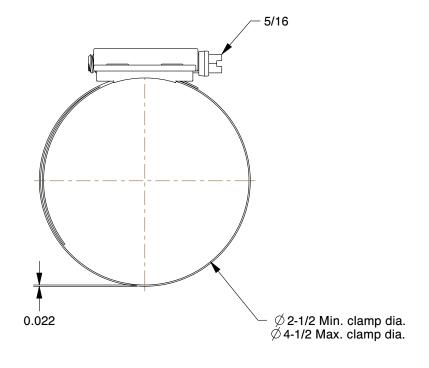

0.75

COMPONENT

Worm Gear Hose Clamp

5X446

Worm Gear Hose Clamp: Interlocked, 9/16 in Hose Clamp Band Wd, 10 PK INCH

SHEET 1 of 1