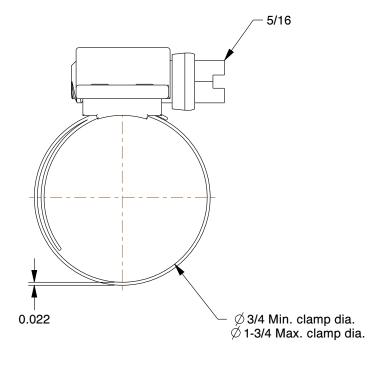

1.72

COMPONENT

Worm Gear Hose Clamp

5X445

Worm Gear Hose Clamp: Interlocked, 9/16 in Hose Clamp Band Wd, 10 PK INCH

SHEET

1 of 1