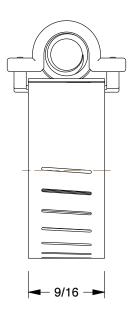

1.72

COMPONENT

Worm Gear Hose Clamp

5X445

Worm Gear Hose Clamp: Interlocked, 9/16 in Hose Clamp Band Wd, 10 PK INCH

SHEET

1 of 1