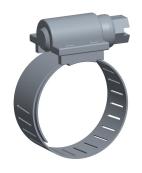

1.72

COMPONENT

Worm Gear Hose Clamp

5X445

Worm Gear Hose Clamp: Interlocked, 9/16 in Hose Clamp Band Wd, 10 PK INCH

SHEET

1 of 1